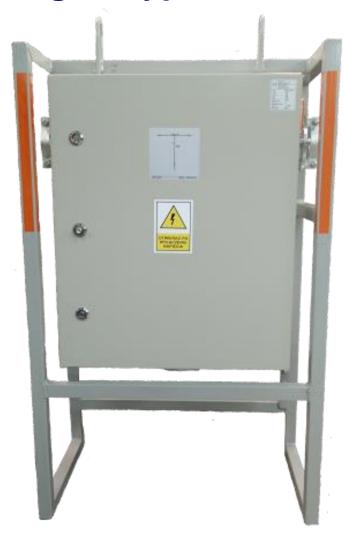

### **CONSTRUCTION**

The housing of switchgear type SPR1-AWZ is made of steel sheet . The housing is mounted on a frame with brackets allowing for its hanging with chains on the wall of the mining pit. The frame gives additional protection against mechanical damage.